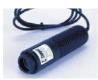

# **Optical/Contact Hand Tachometers with LED display** CT6

## Main Features

The Concorde CT6 series of Hand Held Tachometers are available in a variety of models to suit most applications, with large Bright LED displays and a wide selection of excellent features, including standard optical system range up to 1 metre or with a Laser system with a range up to 2 metres for enhanced optical performance. These Tachometers have facilities for both Optical and Contact measurements, when purchased with one of our optional Contact adaptors, of which there is a choice of three types available to suit your application requirements.

## **Key features:**

Bright LED Display • Very wide speed range • Long Optical Range • Last reading hold & recall memory • Additional Count & Times modes • Range of contact adaptors for rpm & linear rate • External input for remote optical sensors is standard • Wide range of accessories available · Calibration certificate supplied