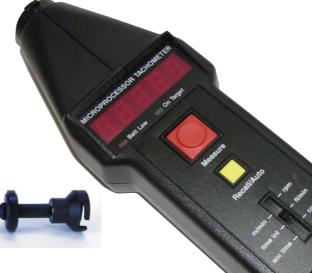

# **Optical/Contact Hand Tachometers with LED display** CT6

## Main Features

The Concorde CT6 series of Hand Held Tachometers are available in a variety of models to suit most applications, with large Bright LED displays and a wide selection of excellent features, including standard optical system range up to 1 metre or with a Laser system with a range up to 2 metres for enhanced optical performance. These Tachometers have facilities for both Optical and Contact measurements, when purchased with one of our optional Contact adaptors, of which there is a choice of three types available to suit your application requirements.

## **Key features:**

Bright LED Display • Very wide speed range • Long Optical Range • Last reading hold & recall memory • Additional Count & Times modes • Range of contact adaptors for rpm & linear rate • External input for remote optical sensors is standard • Wide range of accessories available · Calibration certificate supplied

## **General Specification**

| •                 |                              |
|-------------------|------------------------------|
| RPM overall range | 3 to 99,999 rpm              |
| Resolution        | max - 0.001 (auto)           |
| Count mode        | 0 - 99999 revolutions        |
| Resolution        | 0.1 metre or 1rpm            |
| Time Accumulative | 0.01 - 99999 secs            |
| Time Interval     | 0.01 - 99999 (seconds/rev.)  |
| Accuracy          | 0.02% of reading +/- 1 digit |
| On Target ind.    | Yes                          |
| Low Battery       | Yes                          |
| Power             | 4 x AA batteries (supplied)  |