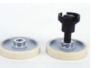

Heavy duty Contact Adaptors-

| Order codes                                                                                                                           | Description                                                |
|---------------------------------------------------------------------------------------------------------------------------------------|------------------------------------------------------------|
| Standard Model                                                                                                                        |                                                            |
| СТ6                                                                                                                                   | 6 range Optical Tachometer supplied with Contact Adaptor   |
| СТ6/М                                                                                                                                 | Metric version Metres/min/sec                              |
| СТ6/К                                                                                                                                 | With Contact Adaptor & Remote Optical sensor in Carry case |
| Laser Model                                                                                                                           |                                                            |
| CT6/LSR                                                                                                                               | 6 range Optical Tachometer supplied with Contact Adaptor   |
| CT6/LSR/K                                                                                                                             | With Contact Adaptor & Remote Optical sensor in Carry case |
| Note: Metric only versions are available with two Linear ranges, Metres/min & Metres/sec - add suffix /M to order code e.g. CT6/M/LSR |                                                            |

#### **Contact Measurement mode** With LSAB-2 Adaptor attached

3 rpm - 50,000 rpm rpm Metres/min 0.30 - 1999.9 Feet/min 0.30 - 4500.0 Length 0 - 9999.9 metres (0.1 res.) Total revs 0 - 99999 revolutions