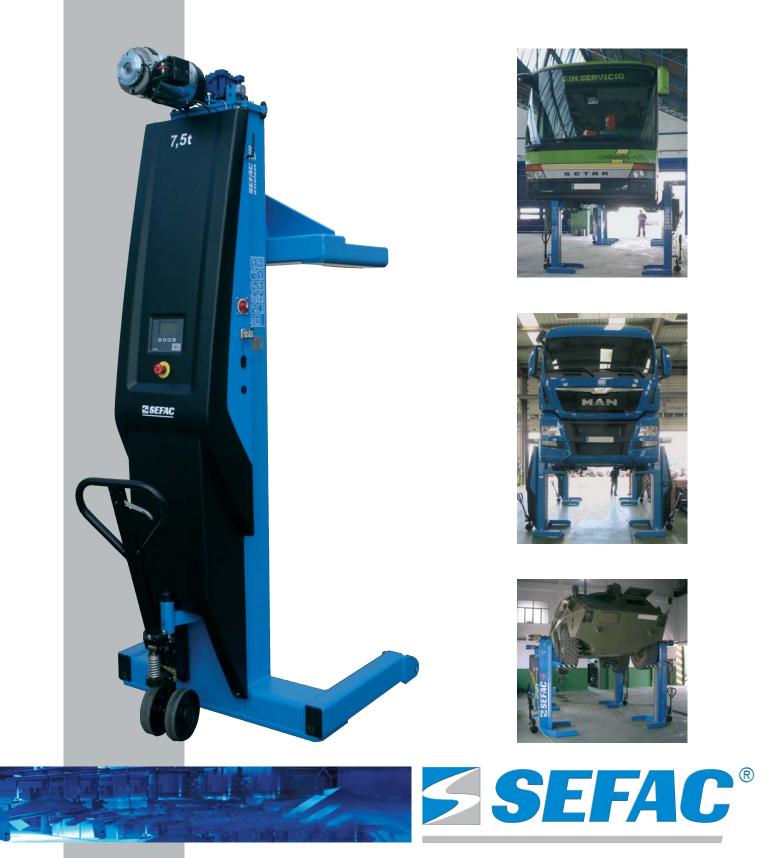

# Model "HYBRID"

- 8.2t per column
- with cables
- set of 4, 6 or 8 columns

For tyres from 8.25R20 to 13.00R22,5

- Irreversible design with bronze lifting nut and steel safety nut
- Automatic greaser on each column
- "Dead man handle" safety feature on tow handle
- Operating mode available: individual, pair, group
- Detachable remote control to be used from each column
- Individual, pair and group control from all columns with remote control
- Reduced maintenance cost: the nut set can be changed within a few minutes only without dismounting the motor