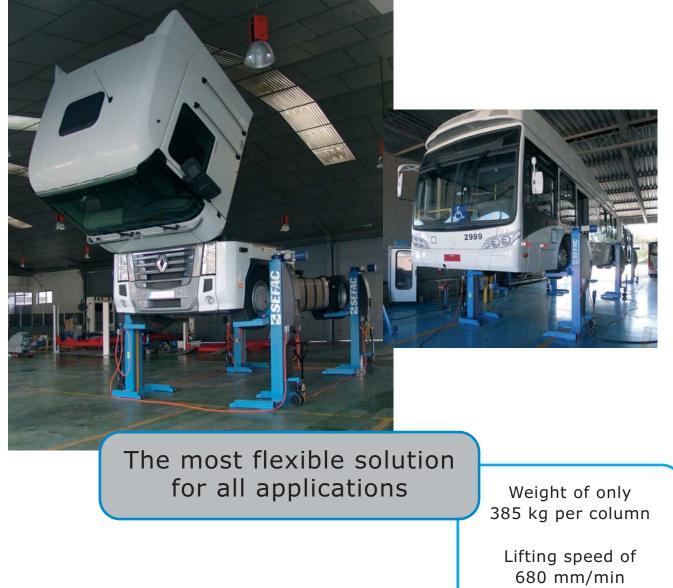

# Accessories and ancillary equipment

Mobile columns lifts for **heavy duty vehicles** feature undeniable advantages in terms of **safety**, **ergonomics** and **extra space**.

With its **Essential**, **Hybride** and **SW2** models, SEFAC offers a wide range of technologies and innovations to make your life easier.