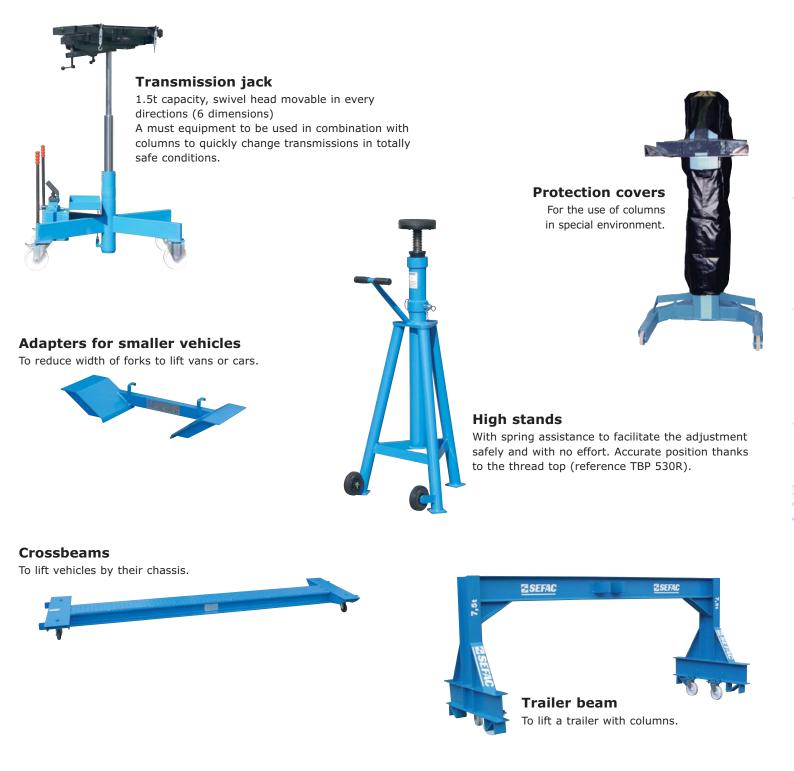

# Accessories and ancillary equipment

Mobile columns lifts for **heavy duty vehicles** feature undeniable advantages in terms of **safety**, **ergonomics** and **extra space**.

With its **Essential**, **Hybride** and **SW2** models, SEFAC offers a wide range of technologies and innovations to make your life easier.