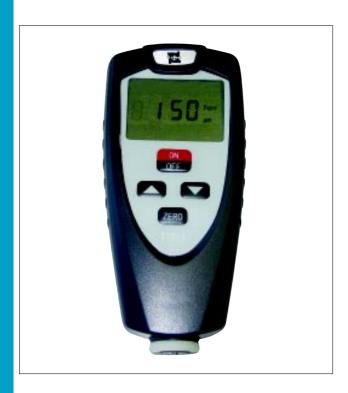

## **Coating Thickness Gauge TT211**

- Designed specifically to meet the requirements of the automobile industry
- Easy calibration on zero point
- 3 kinds of adjustable resolution for different application
- High speed data collection
- Subtle design for easy hand operation
- Single testing method
- Auto switch off
- Easy conversion between metric and inch

## **Technical Specifications**

| Operating principle     |                          | Magnetic induction                                   |
|-------------------------|--------------------------|------------------------------------------------------|
| Measuring range         |                          | 0~1250μ <sup>m</sup>                                 |
| 3 adjustable resolution |                          | 1μ <sup>m</sup> , 5μ <sup>m</sup> , 10μ <sup>m</sup> |
| Measuring               | 1μ <sup>m</sup>          | ±(3%H+1)                                             |
| accuracy                | 5μ <sup>m</sup>          | ±(3%H+5)                                             |
|                         | <b>10</b> μ <sup>m</sup> | ±(3%H+10)                                            |
| Power supply            |                          | Battery 1.5 AAA(2pcs)                                |
| Operation temperature   |                          | 0°C~40°C (32°F~104°F)                                |
| Humidity                |                          | 20%RH~90%RH                                          |
| Dimension               |                          | 110mm × 50mm × 23mm                                  |
| Weight                  |                          | 100g                                                 |