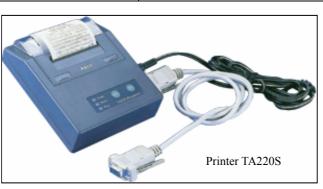

| Standard delivery         |   |  |
|---------------------------|---|--|
| Main unit                 | 1 |  |
| Calibration foil set      | 1 |  |
| AA 1.5V battery           | 1 |  |
| Waist pack for main unit  | 1 |  |
| Instruction manual        | 1 |  |
| TIME certificate          | 1 |  |
| Warranty card             | 1 |  |
| Carrying case             | 1 |  |
|                           |   |  |
| Optional accessories      |   |  |
| Printer TA220S with cable |   |  |
|                           |   |  |
|                           |   |  |