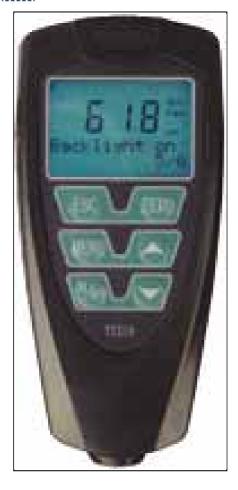

## **Coating Thickness Gauge TT210**

- •Integrated probe FN
- Automatic substrate recognition
- Automatic calculation: Mean/Max/Min/No./S.Dev
- •Upper-lower limit setting and sound alarm
- •Data output RS232 to printer TA220S or PC
- •500 data can be stored
- Measurement modes: continuous/single
- •2 shutdown models: Manual/automatic

## **Technical specifications**

| Operating principle: | magnetic induction/eddy current                |  |
|----------------------|------------------------------------------------|--|
| Measuring range:     | 0 to 1250 μ                                    |  |
| Minimum resolution:  | 0.1μ(coating thickness<100μ)                   |  |
| Measuring accuracy:  | F:±(3%H+1μ)H=nominal value N:1±                |  |
|                      | (3%H+1.5μ)                                     |  |
| Statistics           | Average (MEAN), MAX., MIN. , number of         |  |
|                      | measurements (NO.), standard deviation (S.Dev) |  |
| Power supply         | Battery AA 1.5V (2pcs)                         |  |
| Display              | Backlight                                      |  |
| Dimensions (L×W×H)   | 110mm×50mm×23mm                                |  |
| Weight               | 100g                                           |  |