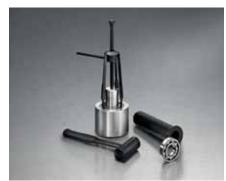

### Seal Puller SP 50

The Seal Puller SP 50 toolset can be used to remove radial shaft seals with extreme ease.

■ The kit includes 1 sliding hammer, 2 extensions, 50 tapping screws

The universal tool kit for installation and removal