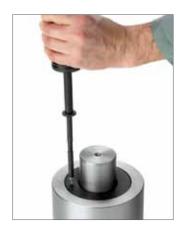

An installation tool that has proven itself thousands of times

## Fitting Tool FT 33

The simatool FT 33 is the fast, precise and reliable tool for the installation of bearings and seals.

- For shaft diameters measuring from 10 to 50 mm
- The kit includes 33 impact rings, 3 impact sleeves, 1 non-rebound hammer
- Compact toolset includes a selection table in a handy case