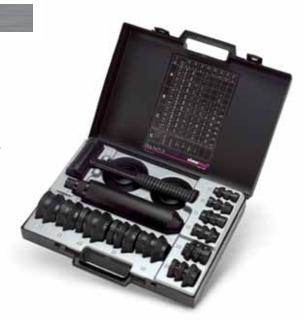

### Maintenance Kit MK 10-30

The simutool MK 10-30 combi-kit allows you to rapidly, precisely and reliably install and remove bearings.

- For shaft diameters measuring from 10 to 30 mm
- The kit includes 21 impact rings, 2 impact sleeves, 1 non-rebound hammer, 1 sliding hammer, 2 spindles, 5 sets of puller arms, 7 support rings, 1 counter bracket
- Compact toolset includes a selection table in a handy case