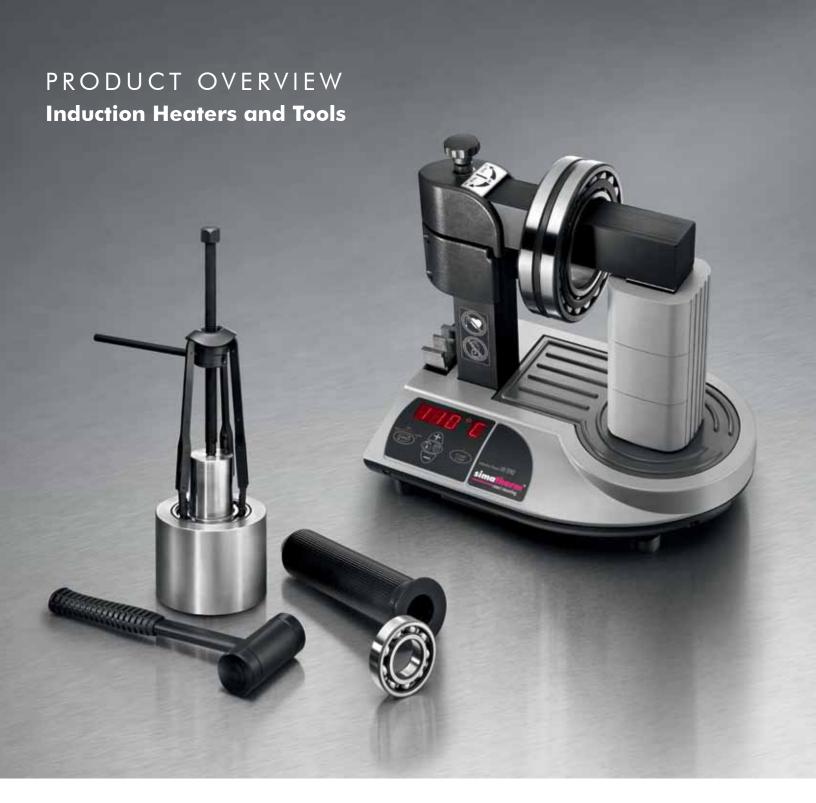

# simatool – High-quality tools for mounting and dismounting bearings and seals

simatool products enable the fast installation and removal of roller bearings and radial shaft seals. All over the world, they are successfully used in the machine industry, maintenance workshops and almost all other industries. simatool products can be used to rapidly, precisely and reliably complete installation and removal work without damaging neighboring machine elements.

#### Induction Heaters

simatherm induction heaters heat circular metal parts, such as roller bearings, in a very short amount of time, so they can be installed quickly and efficiently. The inductive heating of metallic workpieces makes sense from both an economical and ecological perspective. simatec is the world's leading manufacturer of these types of heaters.

#### Tools

The simatool toolkits enable the fast installation and removal of roller bearings and seals. They are used all over the world in machine and maintenance workshops within all industries.