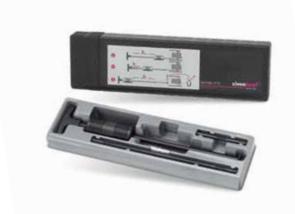

### Seal Puller SP 50

The Seal Puller SP 50 toolset can be used to remove radial shaft seals with extreme ease.

■ The kit includes 1 sliding hammer, 2 extensions, 50 tapping screws

The universal tool kit for installation and removal