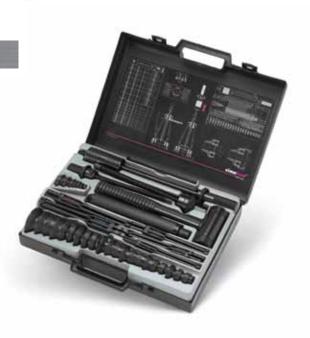

### Maintenance Kit MK 10-30

The simutool MK 10-30 combi-kit allows you to rapidly, precisely and reliably install and remove bearings.

- For shaft diameters measuring from 10 to 30 mm
- The kit includes 21 impact rings, 2 impact sleeves, 1 non-rebound hammer, 1 sliding hammer, 2 spindles, 5 sets of puller arms, 7 support rings, 1 counter bracket
- Compact toolset includes a selection table in a handy case