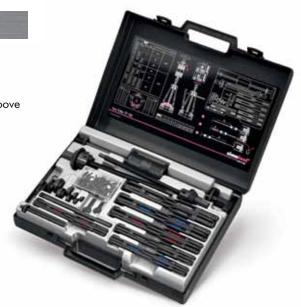

## Twin Puller TP 150

The simatool Twin Puller TP 150 can be used to professionally remove deep groove ball bearings and radial shaft seals, regardless of the installation position.

- For shaft diameters measuring from 10 to 100 mm
- The kit includes 1 sliding hammer, 2 spindles, 6 sets of puller arms, 9 support rings, 1 extension, 50 tapping screws, 1 counter bracket
- Compact toolset includes a selection table in a handy case
- Ideal complement to the time-tested simutool Fitting Tool FT 33