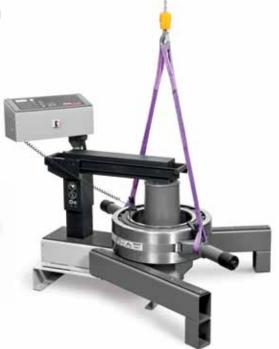

The specialist for the reliable handling of medium to large bearings

## Bearing Handling Tool BHT

The simatool BHT with its maximum handling force of 500 kg (1100 lb) is the ideal solution for lifting, turning, rotating, transporting and installing medium-sized and large bearings.

- BHT 300–500 for outer diameters measuring from 300 to 500 mm; BHT 500–700 for outer diameters measuring from 500 to 700 mm
- The set includes 1 hoist, 1 pair of protective gloves, 1 pair of anti-twist devices, 2 hoisting slings