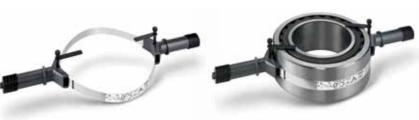

# Ball Bearing Puller BP 61

The bearing extractor enables the removal of deep groove ball bearings. The shaft does not have to be removed – a significant advantage.

- For shaft diameters measuring from 10 to 100 mm
- The kit includes 2 spindles, 6 sets of puller arms, 1 counter bracket
- Compact toolset includes a selection table in a handy case

The unique solution for challenging tasks