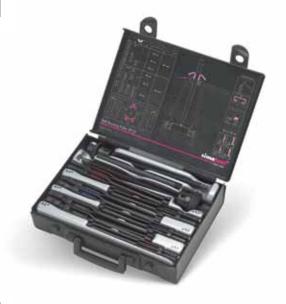

## Fitting Tool FT 33

The simatool FT 33 is the fast, precise and reliable tool for the installation of bearings and seals.

- For shaft diameters measuring from 10 to 50 mm
- The kit includes 33 impact rings, 3 impact sleeves, 1 non-rebound hammer
- Compact toolset includes a selection table in a handy case

An installation tool that has proven itself thousands of times