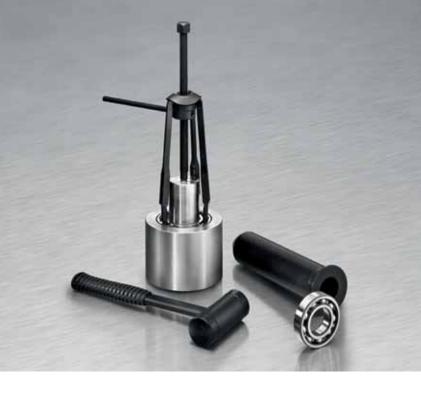

# Ball Bearing Puller BP 61

The bearing extractor enables the removal of deep groove ball bearings. The shaft does not have to be removed – a significant advantage.

- For shaft diameters measuring from 10 to 100 mm
- The kit includes 2 spindles, 6 sets of puller arms, 1 counter bracket
- Compact toolset includes a selection table in a handy case

The unique solution for challenging tasks