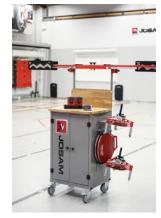

#### COUNT ON IT WHEN YOU NEED IT

This camera-based system is developed for harsh environments, with proven technology used in many heavy-duty OEM factory facilities worldwide. Lightweight equipment in aluminium and an easy-to-use software makes handling easy.

#### **FEATURES AND BENEFITS**

#### · Guided software

Guided measurement procedures, in combination with custom or generic specifications, reduce operator dependency.

#### Full frame referencing

Cam-aligner uses the centerline principle to determine the position of axles and wheels, the preferred measuring method approved by so many OEMs.