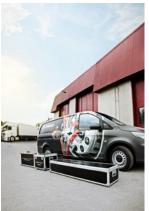

## **FLEXIBLE AND MOBILE**

#### IN YOUR WORKSHOP OR AT THE CUSTOMER'S SITE

#### **MOBILE WHEEL ALIGNMENT**

For mobile wheel alignment, three portable boxes is all you need for transporting the equipment. They can easily be fitted in a smaller van.