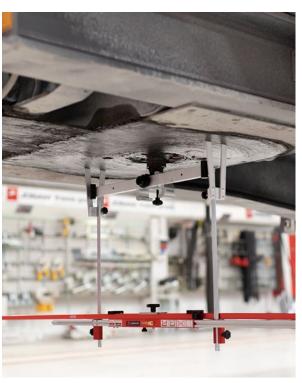

#### COUNT ON IT WHEN YOU NEED IT

This camera-based system is developed for harsh environments, with proven technology used in many heavy-duty OEM factory facilities worldwide. Lightweight equipment in aluminium and an easy-to-use software makes handling easy.

#### Full frame referencing

Cam-aligner uses the centerline principle to determine the position of axles and wheels, the preferred measuring method approved by so many OEMs.

#### · Frame check

The camera technology enables the system to diagnose frame damages and create report sheets that are accepted by insurance companies. No additional equipment is needed.