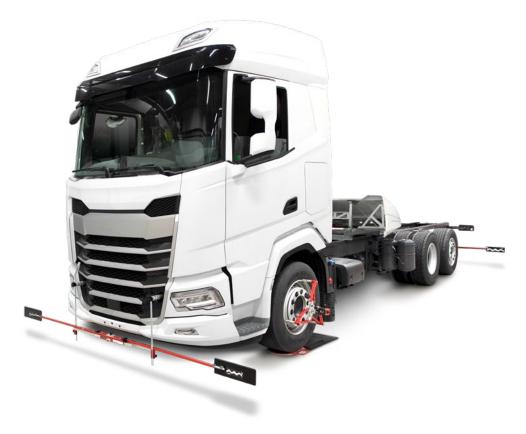

### **TOTAL WHEEL ALIGNMENT**

Cam-aligner can measure all these wheel angles:

#### Full frame referencing

Cam-aligner uses the centerline principle to determine the position of axles and wheels, the preferred measuring method approved by so many OEMs.