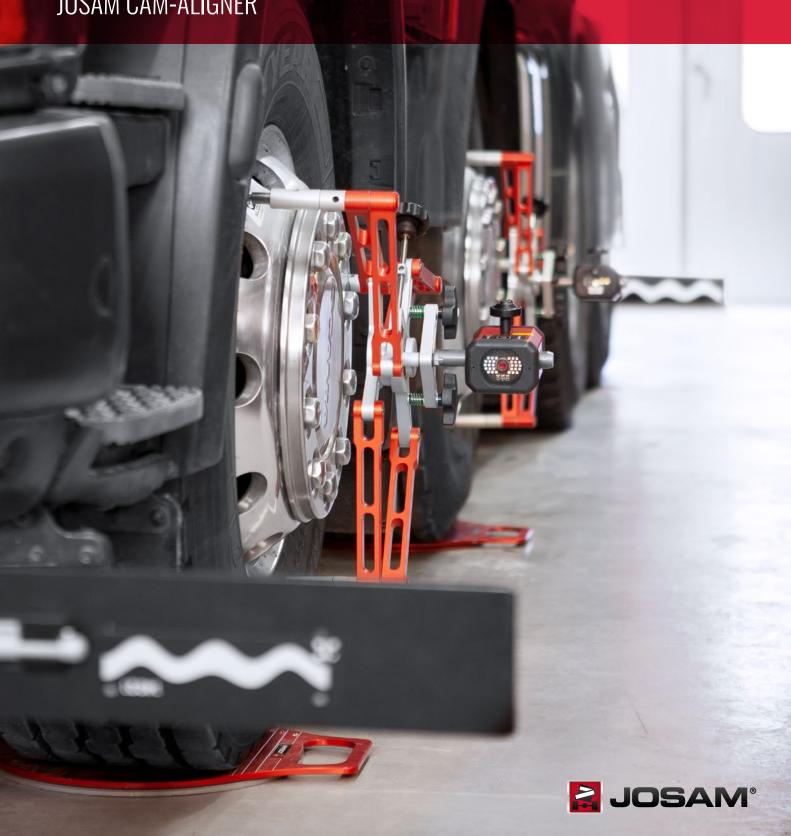

## **JOSAM CAM-ALIGNER**

#### ALL-AROUND WHEEL ALIGNMENT SYSTEM

The compact wheel alignment system from Josam enables workshops and tyre service centers to offer quick and accurate wheel alignment. Thanks to its portability, the system can be used at every location in the workshop or at the customer's site. This will optimize the flow in your workshop and therefore also your productivity.

#### COUNT ON IT WHEN YOU NEED IT

This camera-based system is developed for harsh environments, with proven technology used in many heavy-duty OEM factory facilities worldwide. Lightweight equipment in aluminium and an easy-to-use software makes handling easy.

#### Full frame referencing

Cam-aligner uses the centerline principle to determine the position of axles and wheels, the preferred measuring method approved by so many OEMs.