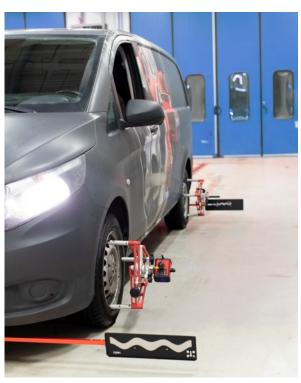

#### · Multi-roll kit (optional)

Save time by measuring two axles in a single rolling sequence. By adding more wheel adapters, multiple axles can be measured simultaneously.

#### · Inclinometer kit (optional)

Compensate for floor unevenness and lifted axles.

Van measured with multi-roll

Semi-trailer measurement