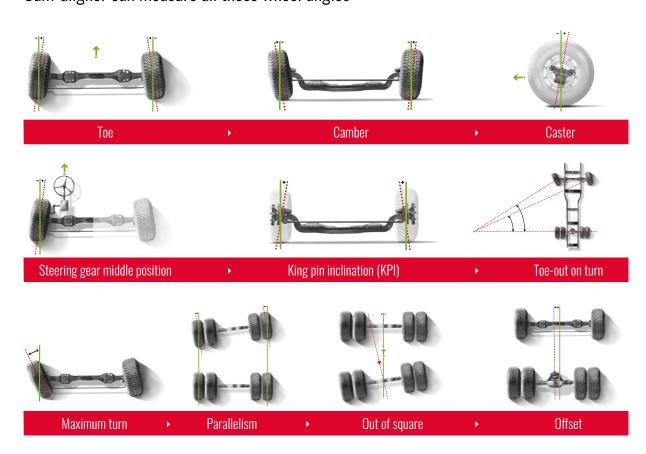

S AND LCV KIT**

Extend the system with functions to measure buses, coaches and light commercial vehicles.

#### **ADAS CALIBRATION**

Reduce operation time by calibrating inside your workshop instead of dynamic calibration by driving.

## **FLEXIBLE AND MOBILE**

#### IN YOUR WORKSHOP OR AT THE CUSTOMER'S SITE

#### **CABINET STORAGE**

Since no fixed workshop installation is needed, the system can easily be moved between workshop lanes or different locations. All measuring equipment is stored in the cabinet, available in two sizes.

#### **MOBILE WHEEL ALIGNMENT**

For mobile wheel alignment, three portable boxes is all you need for transporting the equipment. They can easily be fitted in a smaller van.





### **TOTAL WHEEL ALIGNMENT**

Cam-aligner can measure all these wheel angles:



## **WE STAND BY YOUR SIDE**

#### FROM INSTALLATION TO PROFITABLE BUSINESS

#### INSTALLATION AT YOUR WORKSHOP

Of course, we make sure that your equipment is delivered and is installed on site as agreed. This obviously includes the adjustments required in your workshop to ensure an efficient workflow around the equipment.

#### THE JOSAM ACADEMY - WORLDWIDE TRAINING PROGRAMS

We know our products are only as good as the support and training provided. We at Josam are proud of our unique educational program, which helps you and your co-workers get the most from your investment.

#### SUPPORT TO KEEP YOUR BUSINESS RUNNING

In addition to our two-year warranty on all equipment\*, Josam is never far away. The same goes for our distributors. If you have questions or need help with something