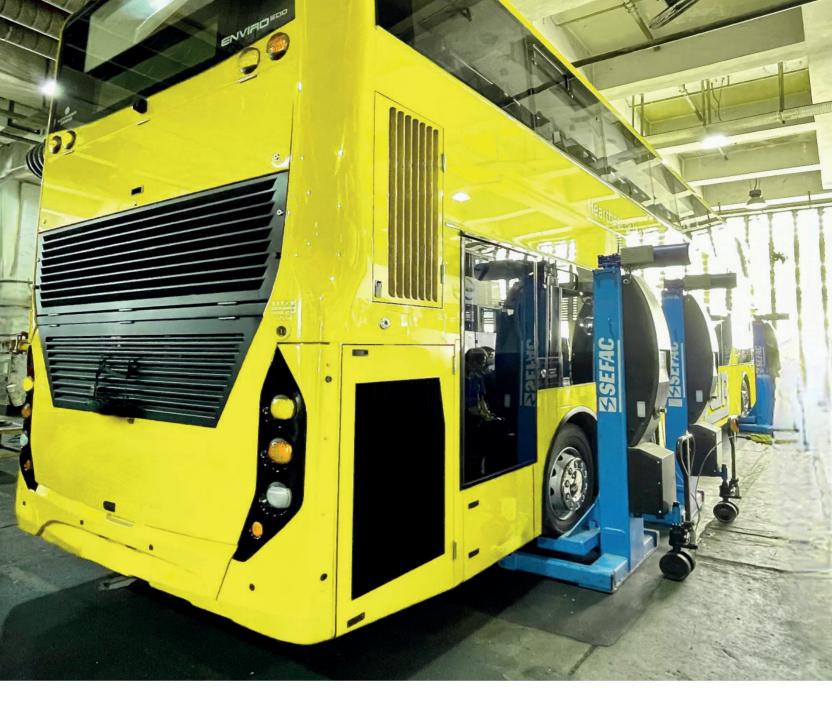

# PME 75 SW WIRELESS MOBILE COLUMN LIFTS

## Efficiency and precision with the lightest wireless mobile column lifts on the market!

# Technical characteristics

=745

~~~ (I)~~ (I)

<u>></u>

|                              |        | Features                                                                    |
|------------------------------|--------|-----------------------------------------------------------------------------|
| Lifting capacity per column  |        | 7,5 t                                                                       |
| Operating mode               |        | Individual/As a pair/As a set of 4, 6 or 8                                  |
| Control mode                 |        | Wired remote connectable to each column of the set + Display on each column |
|                              |        | Performances                                                                |
| Fork width                   | mm     | (962 - 1 154)                                                               |
| Height difference correction | mm     | ±6                                                                          |
| Lifting speed                | mm/min | 500 to 1 000                                                                |
| Descent speed                | mm/min | 500 to 1 000                                                                |
| Lifting height               | mm     | 1 820                                                                       |
| Dimensions                   |        |                                                                             |
| Spacing (I x L x h)          |        | 1 055 mm x 1 145 mm x 2 520 mm                                              |
| Feet height                  |        | 135 mm                                                                      |
| Weight per column            |        | 410 kg                                                                      |
| Engine power                 |        | 1,8 kW                                                                      |
| Protecting rating            |        | IP 54                                                                       |
| Charging time                |        | 10 h                                                                        |
| Charge cycles                |        | 20 cycles                                                                   |