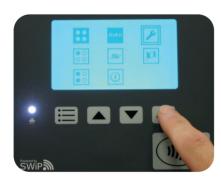

#### **Multifunction LCD screen**

- > 3.7-inch LCD screen with backlight
- > Maintenance notifications
- > Diagnosis and alert in the event of a breakdown

7.5t

8

MAX

- > Lifting and lifting load display
- > Commissioning badge with unique code